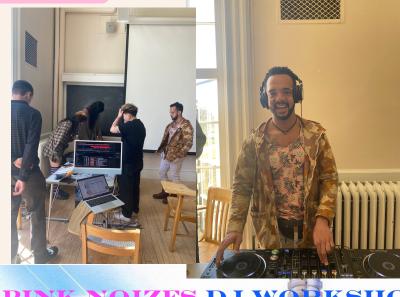

## PINK NO!ZES

a day of dj workshops

DJ WORKSHOPS MADE POSSIBLE THANKS TO JASMINE INFINITI

PINK NOIZES DJ WORKSHOPS

SAT APR 2<sup>ND</sup> ROCKY 2XX

> W/ JASMINE INFINITI 1-2PM

W/ UNIIQU3

3-4 PM