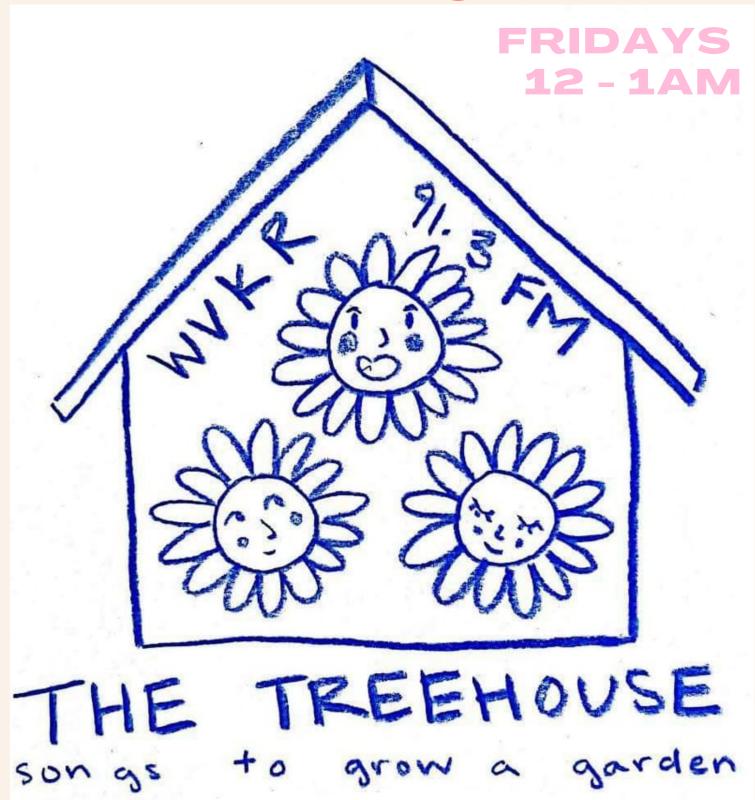

#### THE TREEHOUSE

Hosted by DJ Loquat, DJ Alfred Prufrock, DJ Moondog

#### FRIDAYS2AM

WITH BY THE WRONG LYDIA