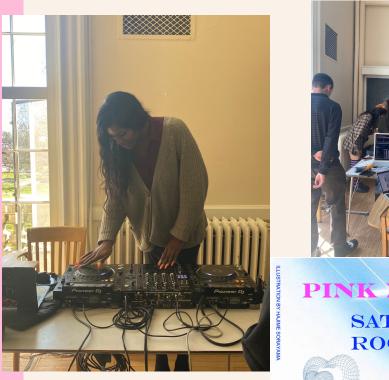

## PINK NO!ZES

a day of dj workshops

DJ WORKSHOPS MADE POSSIBLE THANKS TO JASMINE INFINITI

PINK NOIZES DJ WORKSHOPS

SAT APR 2<sup>ND</sup> ROCKY 2XX

> W/ JASMINE INFINITI 1-2PM

W/ UNIIQU3

3-4 PM