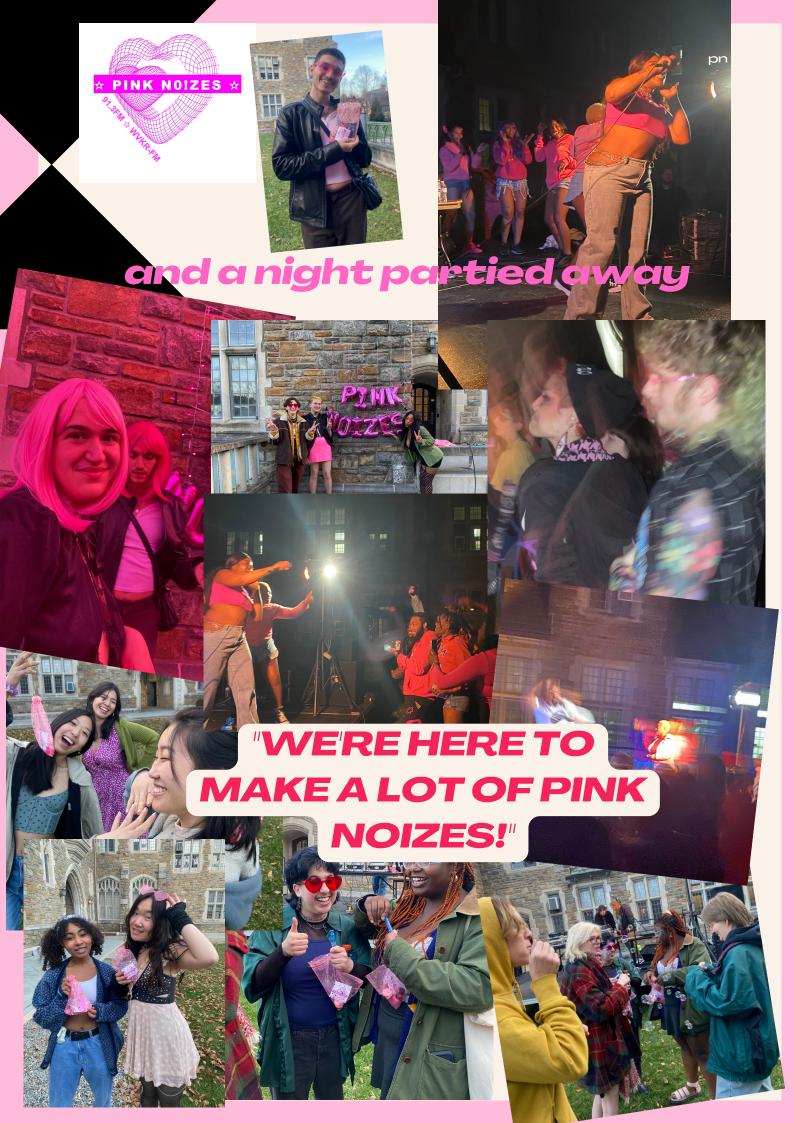

## FAXIOTES

A COSMIC CONCERT BROUGHT TO YOU BY WVKR-FM

SHOWCASING TRANS, NON-BINARY AND WOMEN ARTISTS

UNIIQU3
FOLIE
JASMINE INFINITI
FROST CHILDREN

opened by dj jersey girls don't pump gas

## SAT 2<sup>ND</sup> APR. 6PM-10PM BLODGETT COURTYARD.

POSTER BY DANIELLE NCUBE

Individuals requiring accommodations or information on accessibility should contact the Campus Activities Office at