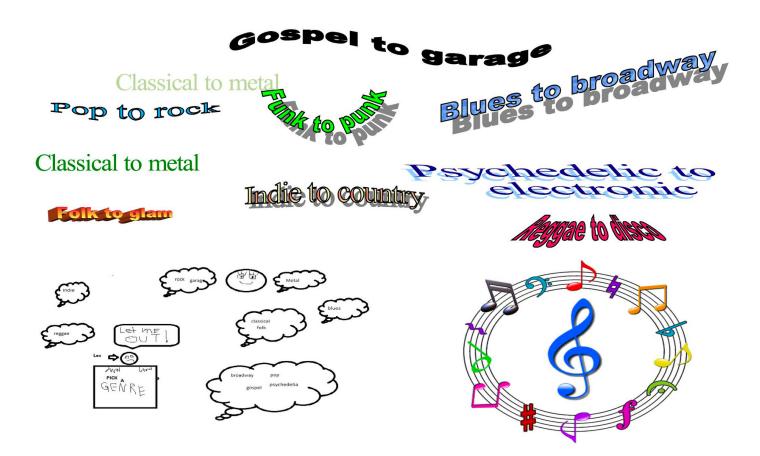

#### **TUESDAY MORNINGS 10:00 AM TO 12:00 NOON!**

A genreless radio show that displays a broad panaroma of all things music

Pop to rock, funk to punk, folk to glam, gospel to garage,

reggae to disco, psychedelic to electronic,

*blues to broadway*, indie to *country*, <mark>classical</mark> to *metal*,

and everything in between....professionally based on an impulsive and spontaneus musical mayhem theme AND *purrrrrrrrfectly* blended motif with

fabulous funfast factoids SOMETIMES sprinkled with old time radio shows!

If I found myself in a genre box I'd have to claw my way out!