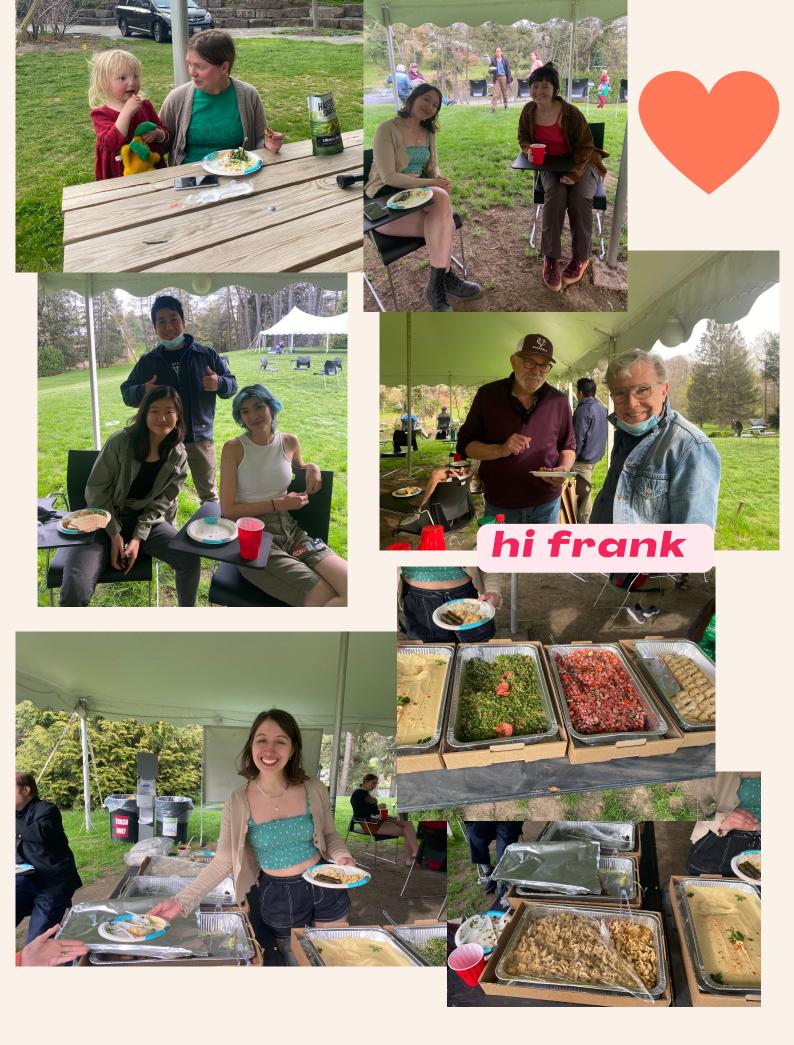

#### PHOTOS OF WVKR BY

#### ADAM BUCHMUELLER

WVKR-FM 124 Raymond Ave Box 726 Poughkeepsie, NY 12604

www.wvkr.org www.instagram.com/wvkr\_fm www.facebook.com/WVKR91.3